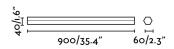

## **Specifications**

| Bulb:                 | LED 18W 4000K 1090Lm             |
|-----------------------|----------------------------------|
| Bulb included:        | Yes                              |
| Transformer:          | Driver                           |
| Transformer included: | Yes                              |
| Voltage:              | 100-240V                         |
| Operating Frequency:  | 50/60Hz                          |
| IP:                   | 44                               |
| Class:                | II                               |
| Material:             | Aluminium and opal PMMA difusser |
| Length:               | 900 mm                           |
| Net Width:            | 400 mm                           |
| Height:               | 400 mm                           |
| Net Weight:           | 0.87 kg                          |
| Volume:               | 0.00200 m3                       |
|                       |                                  |