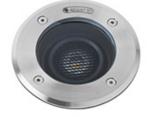

## **GEISER LED Grey orientable** inox recessed 38°

Ref. 70309

GEISER is a LED recessed lamp ideal for outdoor signal lighting. This LED floor-recessed lamp is ideal for creating guide lights which highlight the paths in gardens and building areas even near the sea or salt water . This luminaire features IP67 that gives high protection against rain and solids . Can be directed once installed and has ANTI-GLARE accessory. 38° version.