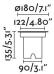

## **Specifications**

| Bulb:                 | COB LED 15W 3000K 38°                               |
|-----------------------|-----------------------------------------------------|
| Bulb included:        | Yes                                                 |
| Transformer:          | Driver                                              |
| Transformer included: | Yes                                                 |
| Voltage:              | 100-240V                                            |
| Operating Frequency:  |                                                     |
| IP:                   | 67                                                  |
| Class:                | I                                                   |
| Material:             | STEEL STRUCTURE 316 AND<br>ALUMINIUM DIFFUSER GLASS |
| Recommended bulb:     |                                                     |
| Height:               | 190 mm                                              |
| Diameter:             | 180 Ø                                               |
| Net Weight:           | 2.00 kg                                             |
| Volume:               | 0.00815 m3                                          |