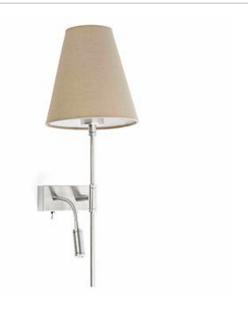

## **Specifications**

| Bulb:                            | 1 x E27 15W + HIGH POWER LED 1W<br>4000K |
|----------------------------------|------------------------------------------|
| Bulb included:                   | Yes                                      |
| Transformer:                     | Driver                                   |
| Transformer included:            | Yes                                      |
| Voltage:                         | 100-240V                                 |
| Operating Frequency:             | 50/60Hz                                  |
| IP:                              | 20                                       |
| Class:                           | 1                                        |
| Material:                        | Steel and textile                        |
| Designer:                        | PEPE LLAUDET                             |
| Recommended bulb:                | 17056                                    |
| Description of recommended Bulb: | G45 E27 LED 5W 2700K                     |
| Length:                          | 180 mm                                   |
| Net Width:                       | 214 mm                                   |
| Height:                          | 490 mm                                   |
| Net Weight:                      | 1.45 kg                                  |
| Volume:                          | 0.02115 m3                               |
|                                  |                                          |