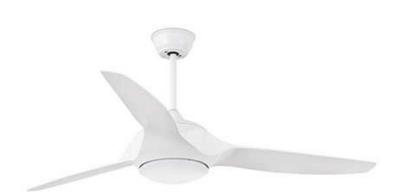

## KAILUA LED White ceiling fan

Ref. 33408

Modern ceiling fan, including a LED light kit, ideal for rooms over 17.6m2. The light source of this ceiling fan is SMD LED 15W 3000K 1500Lm (included). Motor built in steel, reversible ABS blades finished in white, and opal PMMA diffuser. Operated on remote control (included). KAILUA offers 3 adjustable speeds with a consumption of 29-47-75W y 94-146-201 revolutions per minute depending on speed.Airflow: 141,58 m3 min / 5000 CFM. This ceiling fan is suitable for inclining roof.