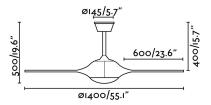

## **Specifications**

| Bulb:                        | SMD LED 15W 1500Lm 3000K                                             |
|------------------------------|----------------------------------------------------------------------|
| Bulb included:               | Yes                                                                  |
| Transformer:                 | Driver                                                               |
| Transformer included:        | Yes                                                                  |
| Voltage:                     | 220-240V                                                             |
| Operating Frequency:         | 50Hz                                                                 |
| IP:                          | 20                                                                   |
| Class:                       | 1                                                                    |
| Material:                    | Motor made from steel and blades from abs with an opal pmma difusser |
|                              | aus with an opai pilina unussei                                      |
| Length:                      | 1400 mm                                                              |
| Length: Net Width:           | <u> </u>                                                             |
|                              | 1400 mm                                                              |
| Net Width:                   | 1400 mm<br>1400 mm                                                   |
| Net Width: Height:           | 1400 mm<br>1400 mm<br>500 mm                                         |
| Net Width: Height: Diameter: | 1400 mm<br>1400 mm<br>500 mm<br>1400 Ø                               |