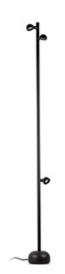

## **BROT Black pole lamp with cable**

Ref. 71257

BROT is a fun design collection for outdoor lighting created by Yembara Studio. With warm light, the pole lamp design is minimalist and very modern. This lamp has a 1.8 meter cable so you can place it wherever you want. It also has a built-in spike for easy installation.