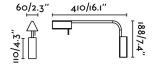

## **Specifications**

D. . II.

| Bulb:                 | SMD LED 4W 3000K 350LM       |
|-----------------------|------------------------------|
| Bulb included:        | Yes                          |
| Transformer:          | Driver                       |
| Transformer included: | Yes                          |
| Voltage:              | 100-240V                     |
| Operating Frequency:  | 50/60Hz                      |
| IP:                   | 20                           |
| Class:                | l                            |
| Material:             | Metal and opal PMMA diffuser |
| Designer:             | NAHTRANG                     |
| Length:               | 60 mm                        |
| Net Width:            | 410 mm                       |
| Height:               | 188 mm                       |
| Net Weight:           | 0.92 kg                      |
| Volume:               | 0.01470 m3                   |
|                       |                              |