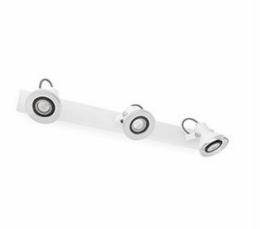

## **RING LED White spotlight 3L**

## Ref. 40556

RING is a collection of design lamps by Alex & Manel Lluscà. It comprises multi-articulated spotlights with one, two and three lights with different finishes. This white wall lamp with three spotlights and LED technology is made of metal. RING is a collection of luminaries to provide a certain touch of retro car to your home's indoor lighting.

## **Specifications**

| Bulb:                               | 3 x GU10 LED 8W             |
|-------------------------------------|-----------------------------|
| Bulb included:                      | No                          |
| Voltage:                            | 100-240V                    |
| Operating Frequency:                | 50/60Hz                     |
| IP:                                 | 20                          |
| Class:                              | I                           |
| Material:                           | Metal                       |
| Designer:                           | ALEX & MANEL LLUSCÀ         |
| Recommended bulb:                   | 17324                       |
| Description of recommended<br>Bulb: | GU10 LED 8W 2700K 60° NEGRA |
| Length:                             | 585 mm                      |
| Net Width:                          | 135 mm                      |
| Height:                             | 100 mm                      |
| Diameter:                           | 80 Ø                        |
| Net Weight:                         | 1.45 kg                     |
| Volume:                             | 0.00850 m3                  |
|                                     |                             |